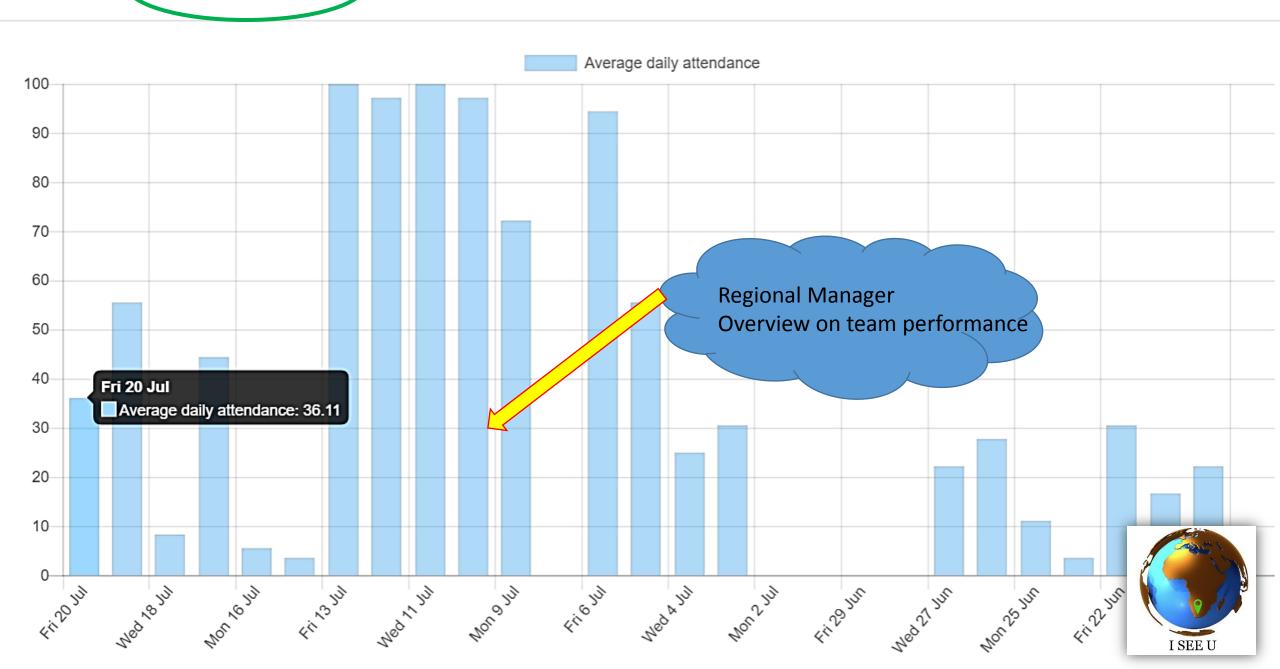

➤ Madison - General Manager •

**> Deon** - General Manager **❸** 

Drilling Down to the next Level

Report for Merchandiser

#### Report for Merchandiser

#### **De Andrade**

Pages: First Prev 1 2 3 3 of 3

Detailed TNA report of Field worker

×