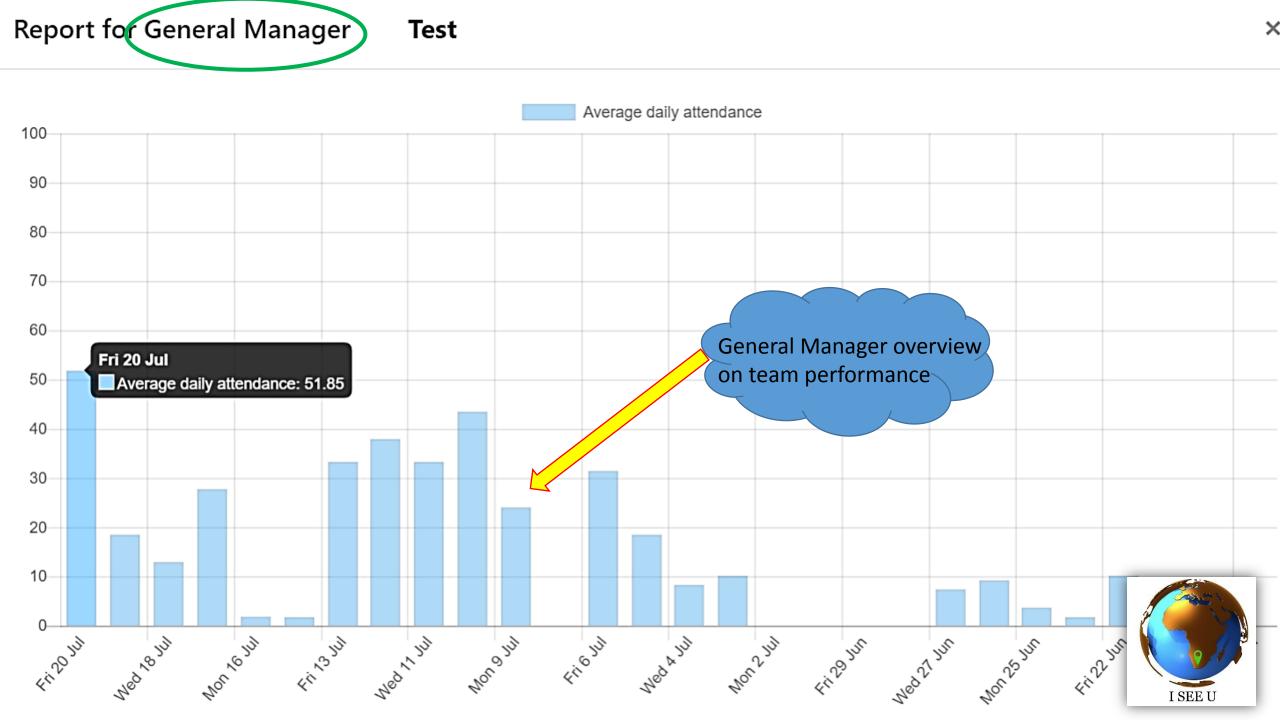

#### / Admin / Reports

> Test GM - General Manager •

Test - General Manager 🚯

Ray - Regional Manager

➤ Madison - General Manager •

**> Deon** - General Manager **⊕** 

#### / Admin / Reports

- > Test GM General Manager •
- ➤ Test General Manager
  - **∨ Ray** Regional Manager **6**

**De Andrade** - Merchandiser **1** 

**Pomario** - Merchandiser **6** 

> Peter - Regional Manager •