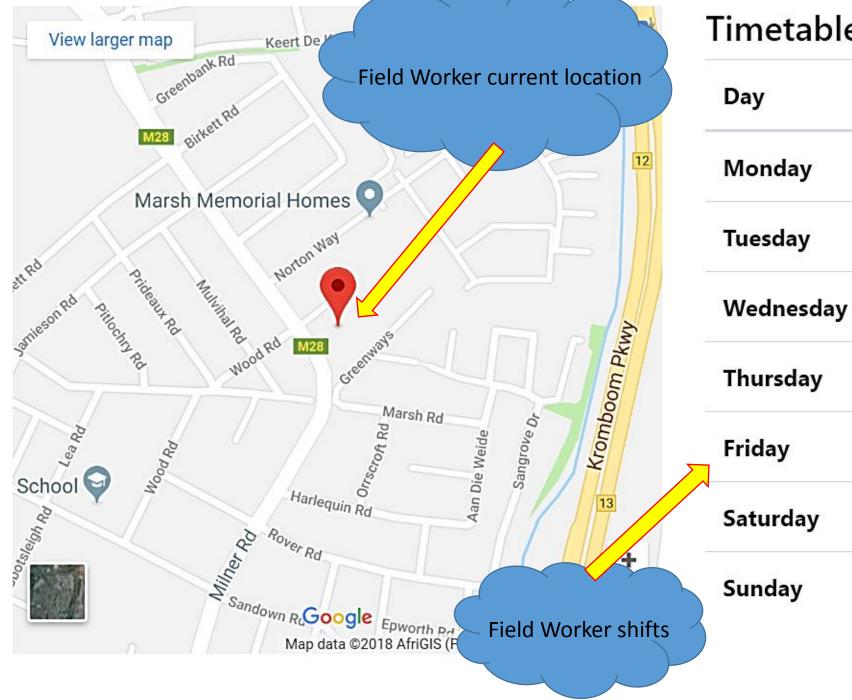

### Timetable for 52 Hour (Sunday off)

| Day       | Start | End   |
|-----------|-------|-------|
| Monday    | 08:00 | 17:00 |
| Tuesday   | 08:00 | 17:00 |
| Wednesday | 08:00 | 17:00 |
| Thursday  | 08:00 | 17:00 |
| Friday    | 08:00 | 17:00 |
| Saturday  | 08:00 | 15:00 |
| Sunday    | 00:00 |       |